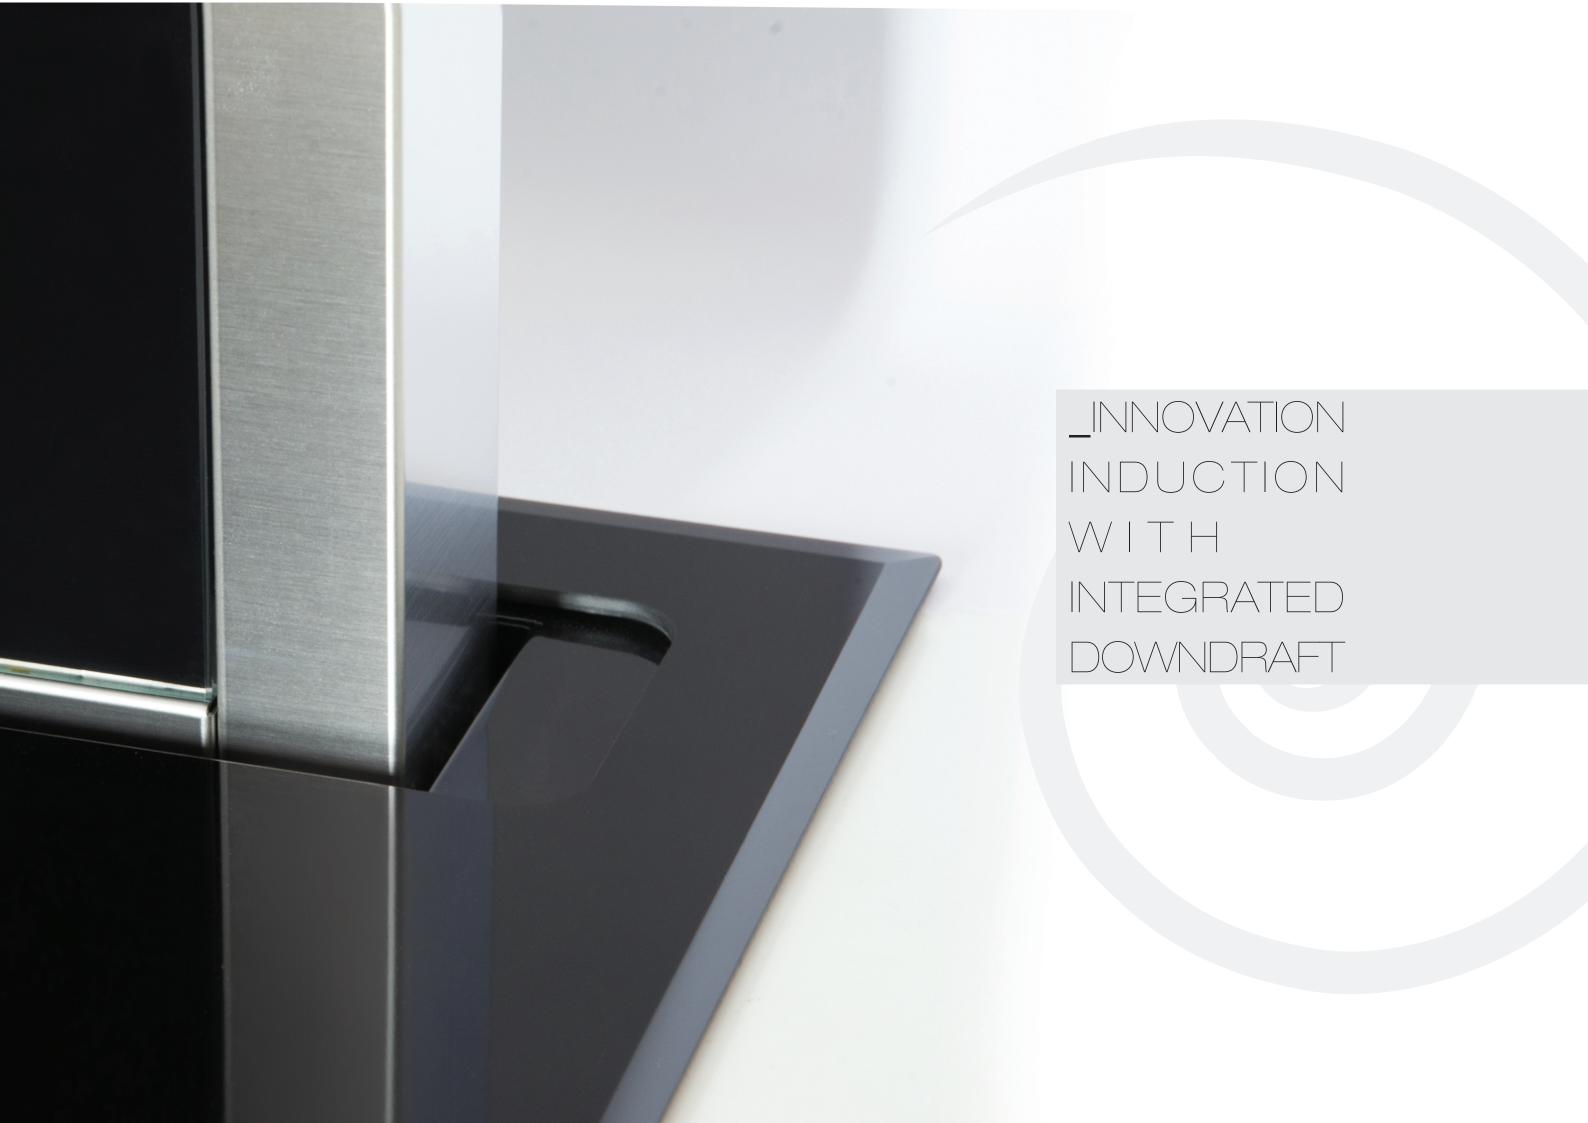

\_SYNTHESIS

The taste and the charm of an innovative product where creativity, elegance and purity of design are inimitable ingredients in a new concept of ventilation between cook-top and integrated Downdraft with LED lighting.

A unique system where the control panel integrated in the hob gives easy functionality to the

product and adds personality to your kitchen.

| Motor Type             | EEI<br>CLASS | AEC<br>(KWh/a) | FDE<br>CLASS | LE CLASS | GFE<br>CLASS | dB(A)<br>BOOST<br>speed | QBOOST<br>(mc/h)<br>IEC150 | W     |
|------------------------|--------------|----------------|--------------|----------|--------------|-------------------------|----------------------------|-------|
| Motor on board version | А            | 53,3           | А            | А        | Е            | 68                      | 757                        | 1x5   |
| External motor SEM1    | В            | 59.9           | В            | А        | Е            | 59                      | 682                        | 1x5   |
| External motor SEM2    | С            | 82.9           | С            | А        | Е            | 62                      | 731                        | 1x5   |
| External motor SEM8    | С            | 102.6          | В            | А        | F            | 64                      | 753                        | 1x5   |
| External motor SEM10   | (            | 52             |              | Δ        | F            | 61                      | 520                        | 1 v 5 |