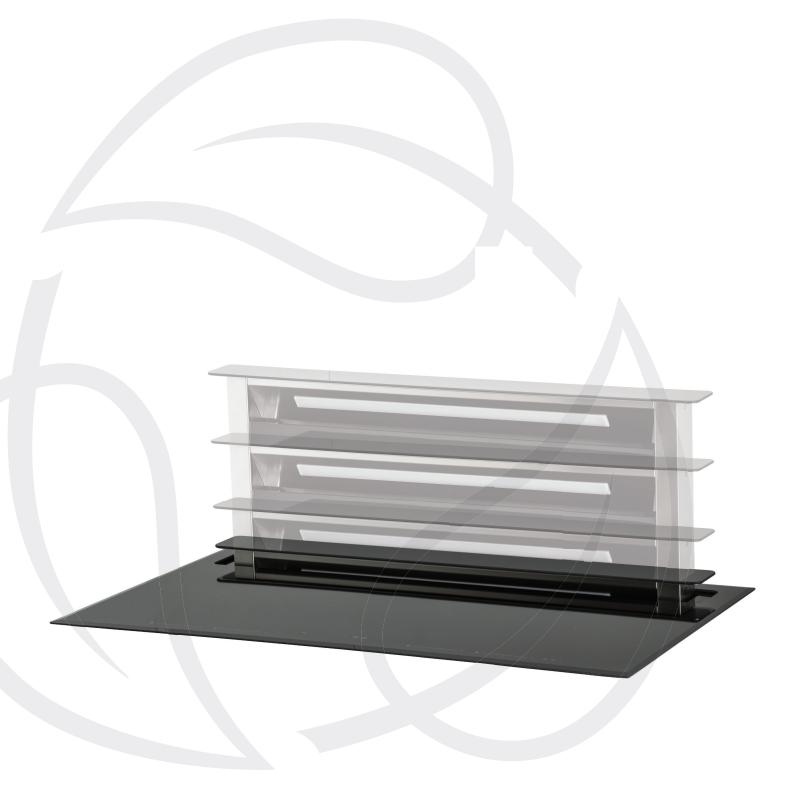

\_SYNTHESIS

The taste and the charm of an innovative product where creativity, elegance and purity of design are inimitable ingredients in a new concept of ventilation between cook-top and integrated Downdraft with LED lighting.

A unique system where the control panel integrated in the hob gives easy functionality to the

product and adds personality to your kitchen.

| Motor Type             | EEI<br>CLASS | AEC<br>(KWh/a) | FDE<br>CLASS | LE CLASS | GFE<br>CLASS | dB(A)<br>BOOST<br>speed | QBOOST<br>(mc/h)<br>IEC150 | W     |
|------------------------|--------------|----------------|--------------|----------|--------------|-------------------------|----------------------------|-------|
| Motor on board version | А            | 53,3           | А            | А        | Е            | 68                      | 757                        | 1x5   |
| External motor SEM1    | В            | 59.9           | В            | А        | Е            | 59                      | 682                        | 1x5   |
| External motor SEM2    | С            | 82.9           | С            | А        | Е            | 62                      | 731                        | 1x5   |
| External motor SEM8    | С            | 102.6          | В            | А        | F            | 64                      | 753                        | 1x5   |
| External motor SEM10   | (            | 52             |              | Δ        | F            | 61                      | 520                        | 1 v 5 |