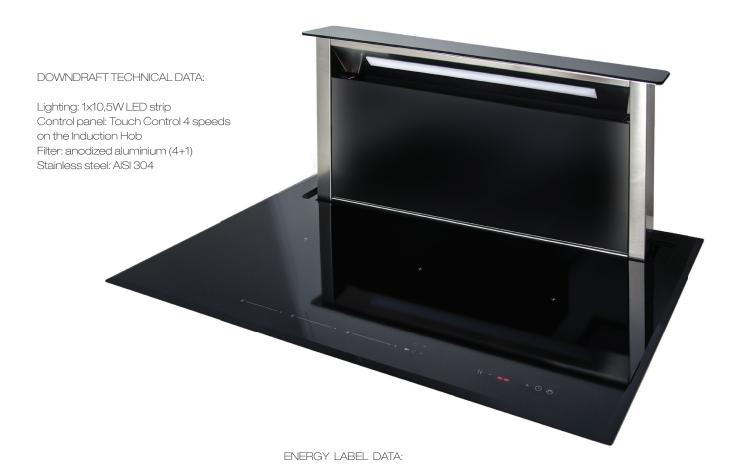

A unique system where the control panel integrated in the hob gives easy functionality to the

product and adds personality to your kitchen.

| Motor Type             | EEI<br>CLASS | AEC<br>(KWh/a) | FDE<br>CLASS | LE CLASS | GFE<br>CLASS | dB(A)<br>BOOST<br>speed | QBOOST<br>(mc/h)<br>IEC150 | W     |
|------------------------|--------------|----------------|--------------|----------|--------------|-------------------------|----------------------------|-------|
| Motor on board version | А            | 53,3           | А            | А        | Е            | 68                      | 757                        | 1x5   |
| External motor SEM1    | В            | 59.9           | В            | А        | Е            | 59                      | 682                        | 1x5   |
| External motor SEM2    | С            | 82.9           | С            | А        | Е            | 62                      | 731                        | 1x5   |
| External motor SEM8    | С            | 102.6          | В            | А        | F            | 64                      | 753                        | 1x5   |
| External motor SEM10   | (            | 52             |              | Δ        | F            | 61                      | 520                        | 1 v 5 |