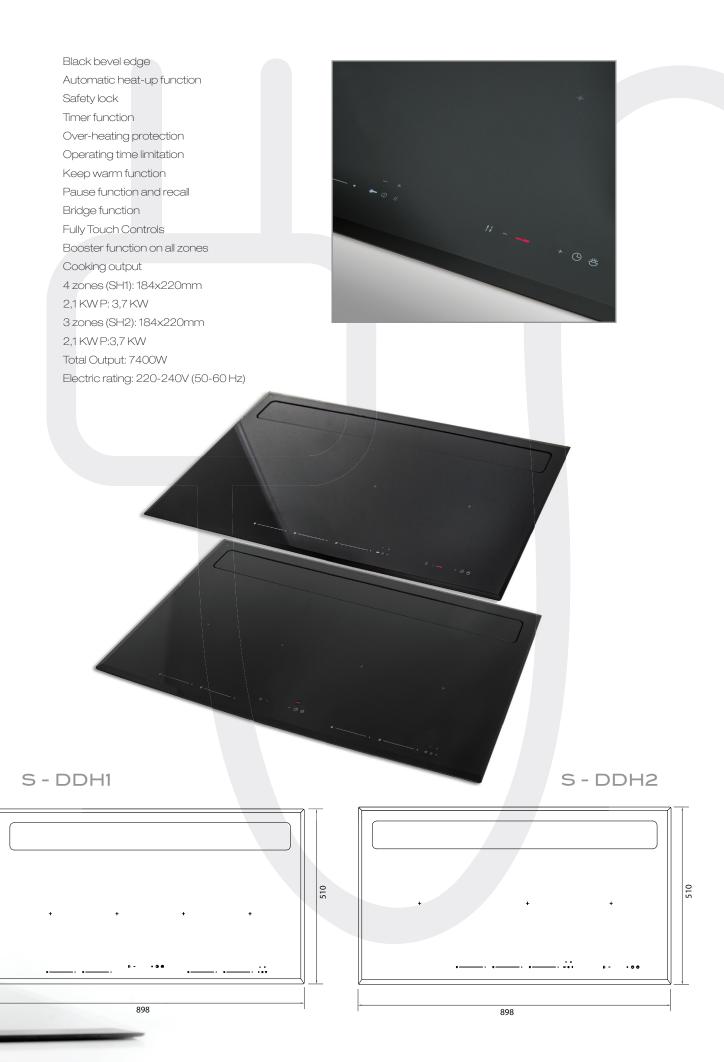

A unique system where the control panel integrated in the hob gives easy functionality to the

product and adds personality to your kitchen.

| Motor Type             | EEI<br>CLASS | AEC<br>(KWh/a) | FDE<br>CLASS | LE CLASS | GFE<br>CLASS | dB(A)<br>BOOST<br>speed | QBOOST<br>(mc/h)<br>IEC150 | W     |
|------------------------|--------------|----------------|--------------|----------|--------------|-------------------------|----------------------------|-------|
| Motor on board version | А            | 53,3           | А            | А        | Е            | 68                      | 757                        | 1x5   |
| External motor SEM1    | В            | 59.9           | В            | А        | Е            | 59                      | 682                        | 1x5   |
| External motor SEM2    | С            | 82.9           | С            | А        | Е            | 62                      | 731                        | 1x5   |
| External motor SEM8    | С            | 102.6          | В            | А        | F            | 64                      | 753                        | 1x5   |
| External motor SEM10   | (            | 52             |              | Δ        | F            | 61                      | 520                        | 1 v 5 |