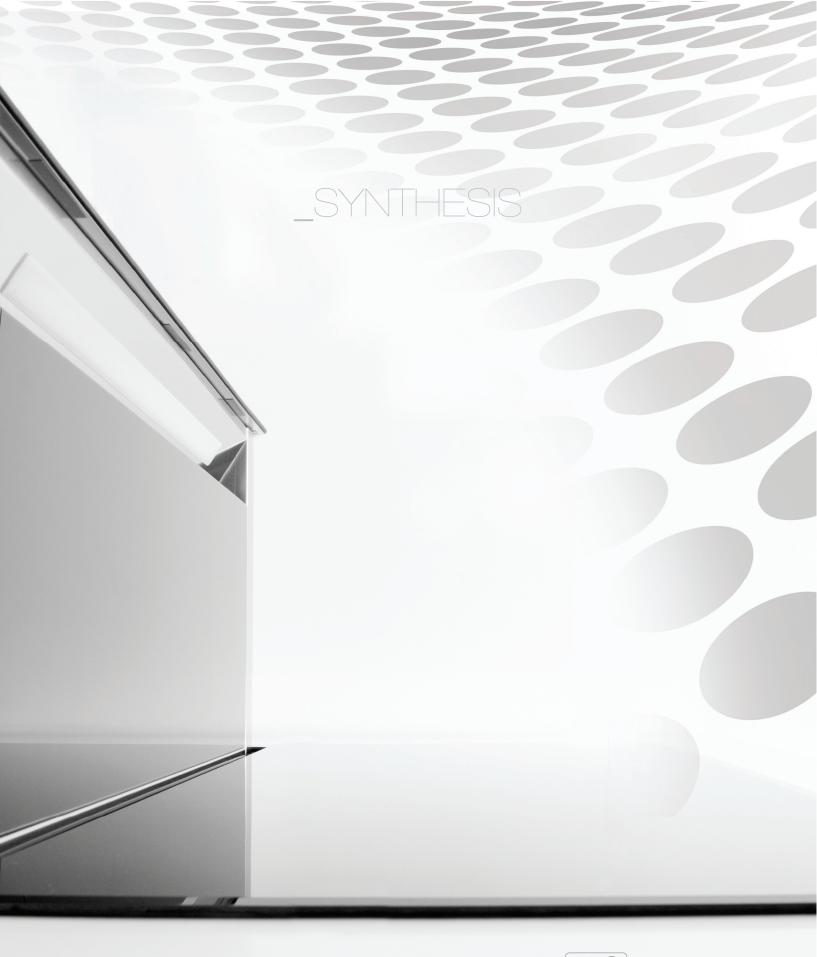

\_SYNTHESIS

The taste and the charm of an innovative product where creativity, elegance and purity of design are inimitable ingredients in a new concept of ventilation between cook-top and integrated Downdraft with LED lighting.

A unique system where the control panel integrated in the hob gives easy functionality to the

product and adds personality to your kitchen.

| Motor Type             | EEI<br>CLASS | AEC<br>(KWh/a) | FDE<br>CLASS | LE CLASS | GFE<br>CLASS | dB(A)<br>BOOST<br>speed | QBOOST<br>(mc/h)<br>IEC150 | W     |
|------------------------|--------------|----------------|--------------|----------|--------------|-------------------------|----------------------------|-------|
| Motor on board version | А            | 53,3           | А            | А        | Е            | 68                      | 757                        | 1x5   |
| External motor SEM1    | В            | 59.9           | В            | А        | Е            | 59                      | 682                        | 1x5   |
| External motor SEM2    | С            | 82.9           | С            | А        | Е            | 62                      | 731                        | 1x5   |
| External motor SEM8    | С            | 102.6          | В            | А        | F            | 64                      | 753                        | 1x5   |
| External motor SEM10   | (            | 52             |              | Δ        | F            | 61                      | 520                        | 1 v 5 |