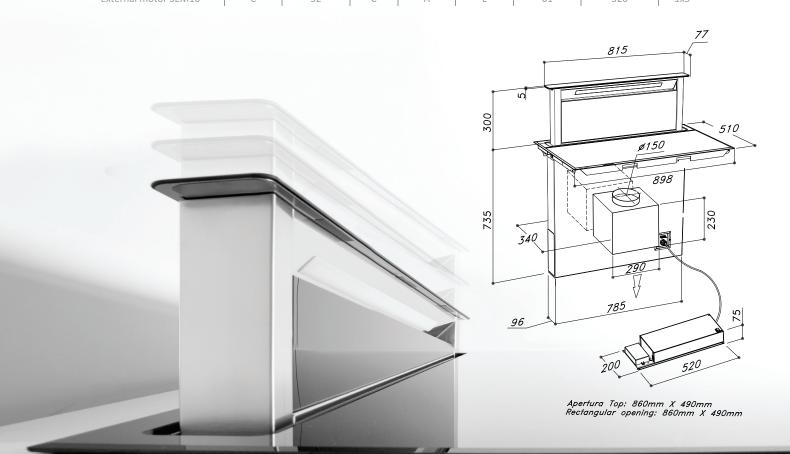

A unique system where the control panel integrated in the hob gives easy functionality to the

product and adds personality to your kitchen.

| Motor Type             | EEI<br>CLASS | AEC<br>(KWh/a) | FDE<br>CLASS | LE CLASS | GFE<br>CLASS | dB(A)<br>BOOST<br>speed | QBOOST<br>(mc/h)<br>IEC150 | W     |
|------------------------|--------------|----------------|--------------|----------|--------------|-------------------------|----------------------------|-------|
| Motor on board version | А            | 53,3           | А            | А        | Е            | 68                      | 757                        | 1x5   |
| External motor SEM1    | В            | 59.9           | В            | А        | Е            | 59                      | 682                        | 1x5   |
| External motor SEM2    | С            | 82.9           | С            | А        | Е            | 62                      | 731                        | 1x5   |
| External motor SEM8    | С            | 102.6          | В            | А        | F            | 64                      | 753                        | 1x5   |
| External motor SEM10   | (            | 52             |              | Δ        | F            | 61                      | 520                        | 1 v 5 |