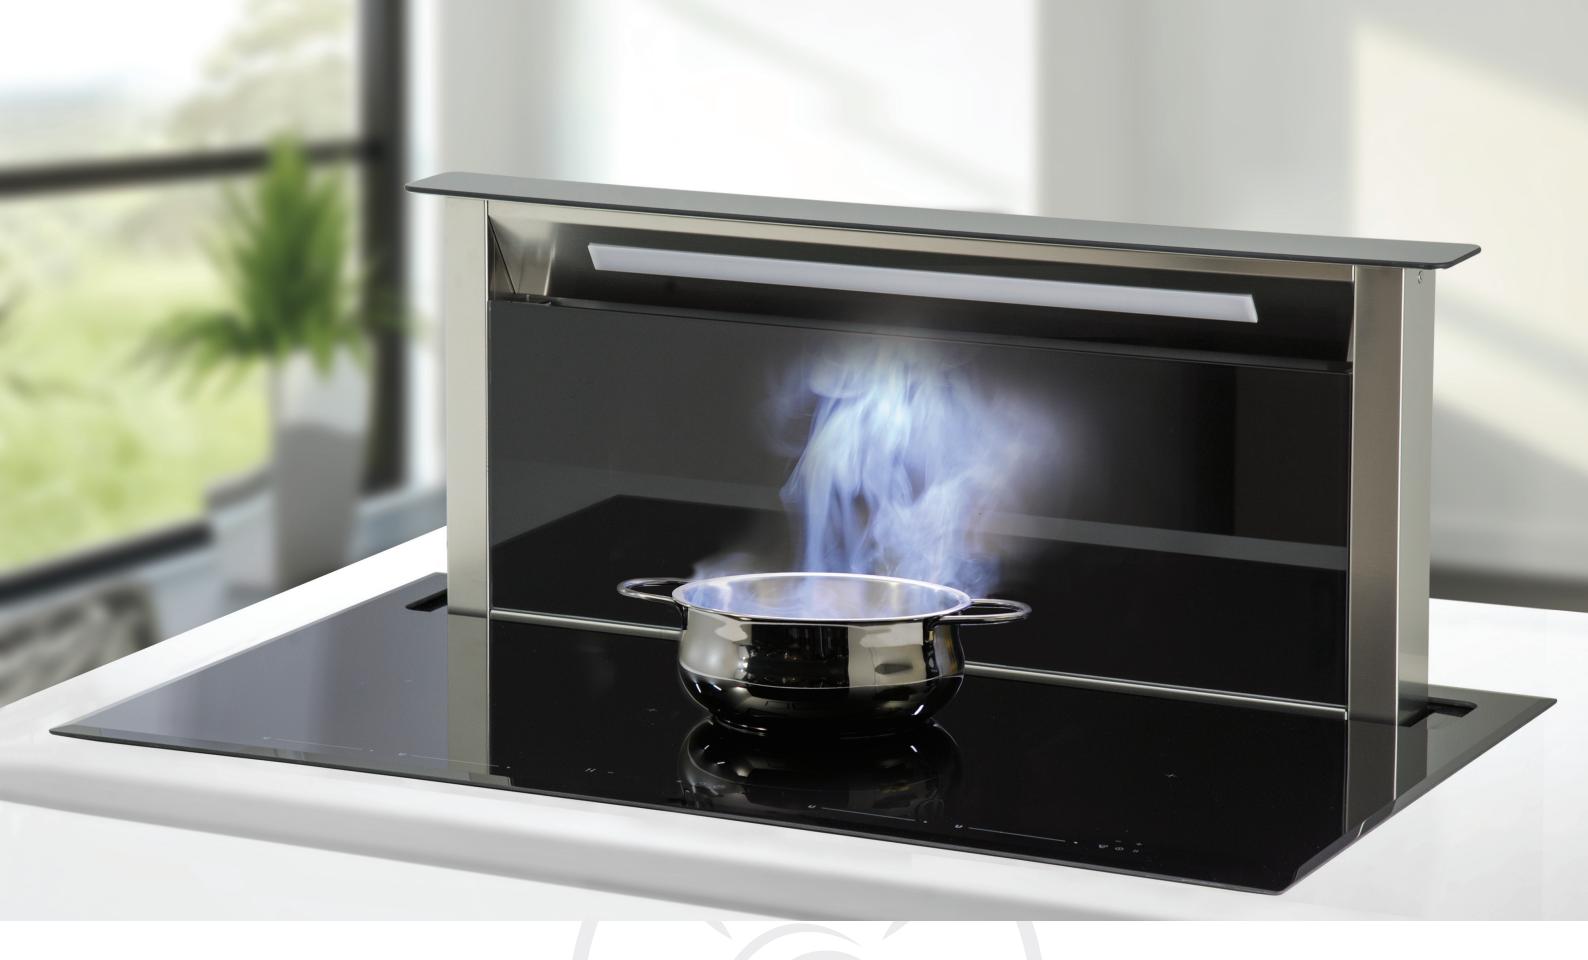

\_SYNTHESIS

The taste and the charm of an innovative product where creativity, elegance and purity of design are inimitable ingredients in a new concept of ventilation between cook-top and integrated Downdraft with LED lighting.

A unique system where the control panel integrated in the hob gives easy functionality to the

product and adds personality to your kitchen.

| Motor Type             | EEI<br>CLASS | AEC<br>(KWh/a) | FDE<br>CLASS | LE CLASS | GFE<br>CLASS | dB(A)<br>BOOST<br>speed | QBOOST<br>(mc/h)<br>IEC150 | W     |
|------------------------|--------------|----------------|--------------|----------|--------------|-------------------------|----------------------------|-------|
| Motor on board version | А            | 53,3           | А            | А        | Е            | 68                      | 757                        | 1x5   |
| External motor SEM1    | В            | 59.9           | В            | А        | Е            | 59                      | 682                        | 1x5   |
| External motor SEM2    | С            | 82.9           | С            | А        | Е            | 62                      | 731                        | 1x5   |
| External motor SEM8    | С            | 102.6          | В            | А        | F            | 64                      | 753                        | 1x5   |
| External motor SEM10   | (            | 52             |              | Δ        | F            | 61                      | 520                        | 1 v 5 |